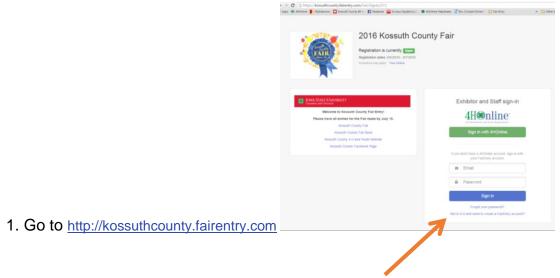

# How to Enter Exhibits in Fair Entry for the Kossuth County Fair for the Kids Open Livestock Class

2. Click 'Not in 4-H and Need a Fair Entry Account?'

**OR-** *if you already created an account in a previous year, enter your email and password to log in and skip to step #5.* 