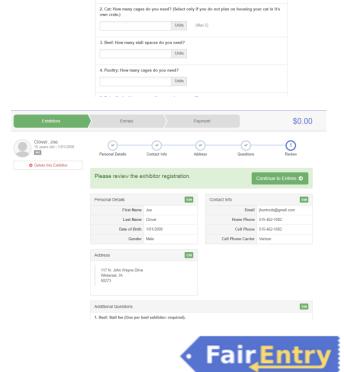

10. A page showing questions about your fair plans may appear. Please answer them based on the projects you plan to exhibit at the fair.

11. You will be asked to review the exhibitor's registration. Please verify that the information is correct before proceeding. If there is incorrect information, please go back and edit. If the information is correct, hit the green "Continue to Entries" button.

## **Entries Tab**

Show entries.

12. To add an entry to this exhibitor, click the green "Add an Entry" button.

| Exhibitors                                                                                 |                         | Entries | Payment       |                     | \$0.00                             |
|--------------------------------------------------------------------------------------------|-------------------------|---------|---------------|---------------------|------------------------------------|
| There are 0 entries belonging to 1 e                                                       | whibitor in this invoic | B.      |               |                     |                                    |
| Clover, Joe<br>0 Entries                                                                   |                         |         |               |                     | Add an Entry                       |
|                                                                                            |                         |         |               |                     |                                    |
| Fair <u>Entry</u>                                                                          |                         |         |               |                     | © 2015 RegistrationMa              |
|                                                                                            |                         |         |               |                     |                                    |
| Exhibitors                                                                                 | $\rangle$               | Entries | Payment       |                     | \$0.0                              |
| Starting an Entry                                                                          |                         |         |               | Clove               | r, <b>Joe</b><br>s old = 1/01/2000 |
| Select a Department to continue                                                            | 90                      |         |               | 15 year             | s old * 1/01/2000                  |
| Beef                                                                                       |                         |         | Select 🔘      | Existing entries (0 |                                    |
| Cats                                                                                       |                         |         | Select 🕥      |                     |                                    |
| Clothing Event<br>This exhibitor may not enter into th<br>> non-4HOnline Exhibitors are no |                         | 190:    | Not Available |                     |                                    |
| Communication<br>This exhibitor may not enter into th<br>> non-4HOnline Exhibitors are no  |                         | 150:    | Not Available |                     |                                    |
| Dairy Cattle                                                                               |                         |         | Select 🔿      |                     |                                    |
| Dairy Goats                                                                                |                         |         | Select 🕥      |                     |                                    |
| Dog                                                                                        |                         |         | Select 🔘      |                     |                                    |
| Horses                                                                                     |                         |         | Select 🔘      |                     |                                    |
| Meat Goats                                                                                 |                         |         | Select O      |                     |                                    |
|                                                                                            |                         |         |               |                     |                                    |
| Poultry                                                                                    |                         |         | Select 🕥      |                     |                                    |