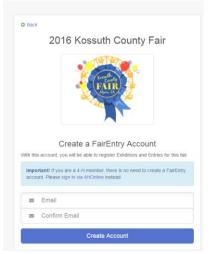

3. Enter your e-mail address and confirm it. This will be your permanent account information, so please retain it for your records.

### Page 2 of 6

Account Creation To continue with registration for this fair, please provide the following details jhuntrods@gmail.com

> Example: Your last name 515-462-1001

Format: ###-###-####

8 characters minimum
at least 1 digit
at least 1 capital letter or symbol