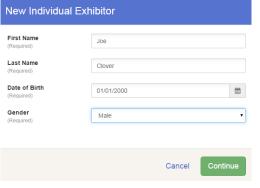

6. To begin registration, select "Individual".

7. Create a new individual exhibitor by entering the youth's first and last name, date of birth, and gender. Click "Continue" when it is complete.