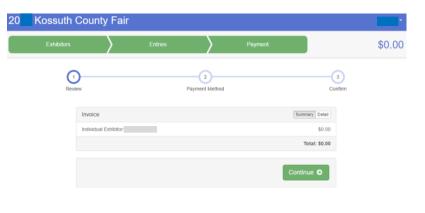

# **Payment Process**

18. Review your invoice to make sure it is correct. If there are any errors, please contact Chandra with the Fair Board.

If your Invoice is correct, please hit the green "Continue" button.

The next screen will say "A payment method is not necessary because your invoice total is \$0.00." Just hit "Continue".

19. The last screen will say "One Last Step!". You must read the "Agree to Terms" and click the "I agree to the above statement" box.